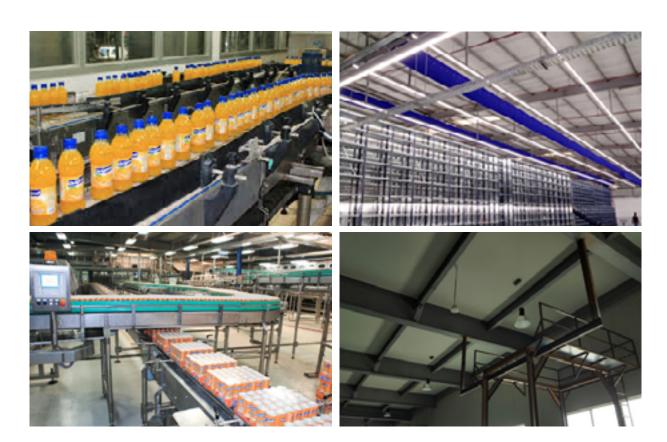

# Gulf Union Juice Packaging Factory

Designed and constructed the Gulf Union Juice Packaging Factory in 3rd industrial City located at Al-Kharj Road –Riyadh.